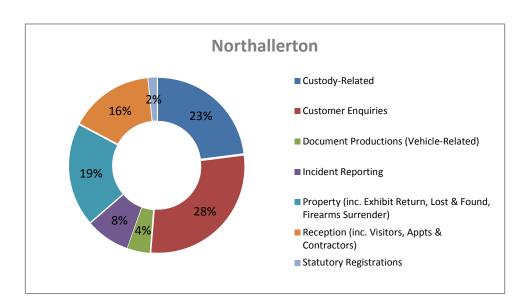

#### NOT PROTECTIVELY MARKED

#### APPENDIX D

## **Appendix D**

### Front Counter Service Requests (by Type) – 2014/15

## Hambleton, Richmondshire & HQ

















### APPENDIX D

# Front Counter Service Requests (by Type) - 2014/15

## **Harrogate & Craven**











# Front Counter Service Requests (by Type) – 2014/15

## York & Selby









#### APPENDIX D

## Front Counter Service Requests (by Type) – 2014/15

## Scarborough & Ryedale















|            | NOT PROTECTIVELY MARKED |
|------------|-------------------------|
| APPENDIX D |                         |
|            |                         |
|            |                         |
|            |                         |
|            |                         |
|            |                         |
|            |                         |
|            |                         |
|            |                         |
|            |