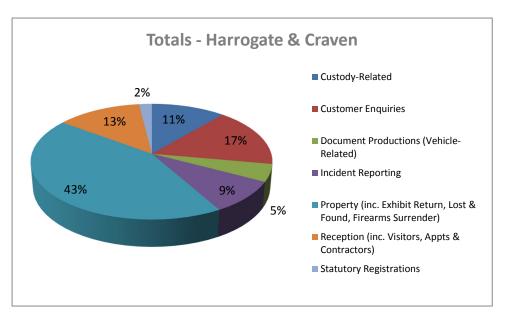

#### NOT PROTECTIVELY MARKED

#### APPENDIX D

## **Appendix D**

### Front Counter Service Requests (by Type) – 2014/15

## Hambleton, Richmondshire & HQ

















### APPENDIX D

# Front Counter Service Requests (by Type) - 2014/15

## **Harrogate & Craven**











# Front Counter Service Requests (by Type) – 2014/15

## York & Selby









#### APPENDIX D

## Front Counter Service Requests (by Type) – 2014/15

## Scarborough & Ryedale















|            | NOT PROTECTIVELY MARKED |
|------------|-------------------------|
| APPENDIX D |                         |
|            |                         |
|            |                         |
|            |                         |
|            |                         |
|            |                         |
|            |                         |
|            |                         |
|            |                         |
|            |                         |
|            |                         |
|            |                         |
|            |