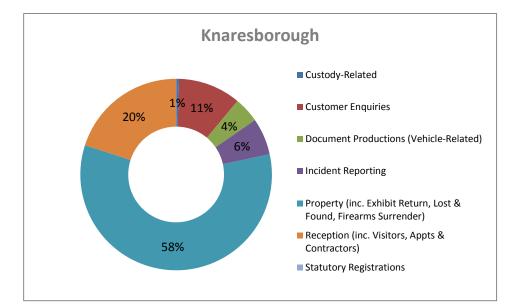

#### NOT PROTECTIVELY MARKED

#### APPENDIX D

## **Appendix D**

### Front Counter Service Requests (by Type) – 2014/15

## Hambleton, Richmondshire & HQ

















### APPENDIX D

# Front Counter Service Requests (by Type) - 2014/15

## **Harrogate & Craven**











# Front Counter Service Requests (by Type) – 2014/15

## York & Selby









#### APPENDIX D

## Front Counter Service Requests (by Type) – 2014/15

## Scarborough & Ryedale















|            | NOT PROTECTIVELY MARKED |
|------------|-------------------------|
| APPENDIX D |                         |
|            |                         |
|            |                         |
|            |                         |
|            |                         |
|            |                         |
|            |                         |
|            |                         |
|            |                         |
|            |                         |
|            |                         |
|            |                         |
|            |