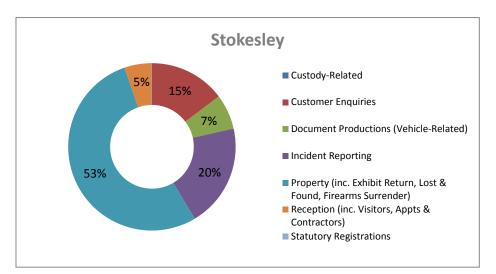

#### NOT PROTECTIVELY MARKED

#### APPENDIX D

## **Appendix D**

### Front Counter Service Requests (by Type) – 2014/15

## Hambleton, Richmondshire & HQ

















### APPENDIX D

# Front Counter Service Requests (by Type) - 2014/15

## **Harrogate & Craven**











# Front Counter Service Requests (by Type) – 2014/15

## York & Selby









#### APPENDIX D

## Front Counter Service Requests (by Type) – 2014/15

## Scarborough & Ryedale















|            | NOT PROTECTIVELY MARKED |
|------------|-------------------------|
| APPENDIX D |                         |
|            |                         |
|            |                         |
|            |                         |
|            |                         |
|            |                         |
|            |                         |
|            |                         |
|            |                         |
|            |                         |