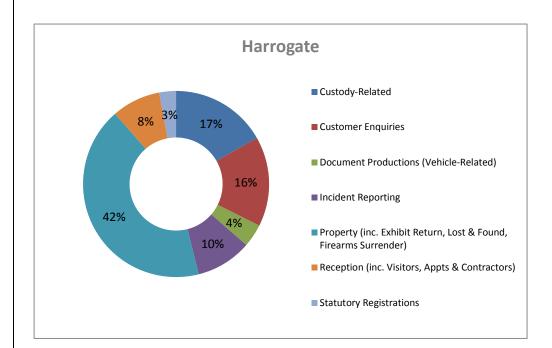

#### NOT PROTECTIVELY MARKED

#### APPENDIX D

## **Appendix D**

### Front Counter Service Requests (by Type) – 2014/15

## Hambleton, Richmondshire & HQ

















### APPENDIX D

# Front Counter Service Requests (by Type) - 2014/15

## **Harrogate & Craven**











# Front Counter Service Requests (by Type) – 2014/15

## York & Selby









#### APPENDIX D

## Front Counter Service Requests (by Type) – 2014/15

## Scarborough & Ryedale















|            | NOT PROTECTIVELY MARKED |
|------------|-------------------------|
| APPENDIX D |                         |
|            |                         |
|            |                         |
|            |                         |
|            |                         |
|            |                         |
|            |                         |
|            |                         |
|            |                         |
|            |                         |
|            |                         |
|            |                         |
|            |