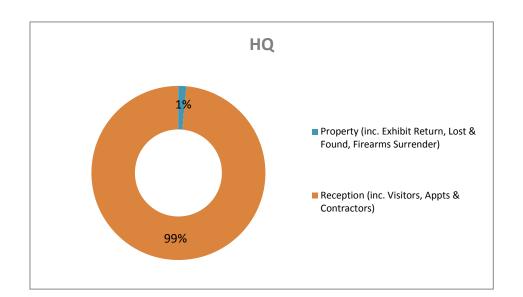

#### NOT PROTECTIVELY MARKED

#### APPENDIX D

## **Appendix D**

### Front Counter Service Requests (by Type) – 2014/15

## Hambleton, Richmondshire & HQ

















### APPENDIX D

# Front Counter Service Requests (by Type) - 2014/15

## **Harrogate & Craven**











# Front Counter Service Requests (by Type) – 2014/15

## York & Selby









#### APPENDIX D

## Front Counter Service Requests (by Type) – 2014/15

## Scarborough & Ryedale















|            | NOT PROTECTIVELY MARKED |
|------------|-------------------------|
| APPENDIX D |                         |
|            |                         |
|            |                         |
|            |                         |
|            |                         |
|            |                         |
|            |                         |
|            |                         |
|            |                         |
|            |