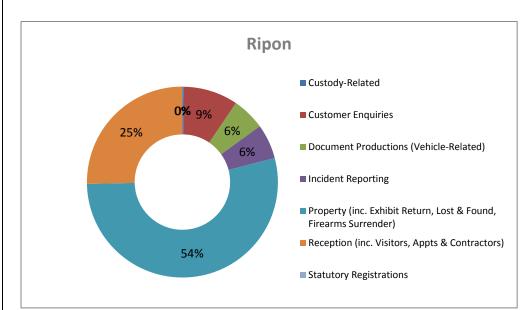

#### NOT PROTECTIVELY MARKED

#### APPENDIX D

## **Appendix D**

### Front Counter Service Requests (by Type) – 2014/15

## Hambleton, Richmondshire & HQ

















### APPENDIX D

# Front Counter Service Requests (by Type) - 2014/15

## **Harrogate & Craven**











# Front Counter Service Requests (by Type) – 2014/15

## York & Selby









#### APPENDIX D

## Front Counter Service Requests (by Type) – 2014/15

## Scarborough & Ryedale















|            | NOT PROTECTIVELY MARKED |
|------------|-------------------------|
| APPENDIX D |                         |
|            |                         |
|            |                         |
|            |                         |
|            |                         |
|            |                         |
|            |                         |
|            |                         |
|            |                         |
|            |                         |
|            |                         |
|            |                         |
|            |