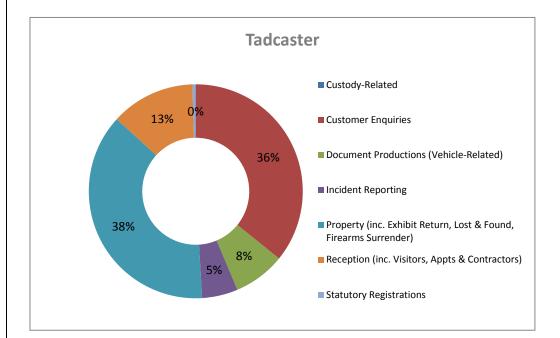

#### NOT PROTECTIVELY MARKED

#### APPENDIX D

## **Appendix D**

### Front Counter Service Requests (by Type) – 2014/15

## Hambleton, Richmondshire & HQ

















### APPENDIX D

# Front Counter Service Requests (by Type) - 2014/15

## **Harrogate & Craven**











# Front Counter Service Requests (by Type) – 2014/15

## York & Selby









#### APPENDIX D

## Front Counter Service Requests (by Type) – 2014/15

## Scarborough & Ryedale















|            | NOT PROTECTIVELY MARKED |
|------------|-------------------------|
| APPENDIX D |                         |
|            |                         |
|            |                         |
|            |                         |
|            |                         |
|            |                         |
|            |                         |
|            |                         |
|            |                         |
|            |                         |
|            |                         |
|            |                         |
|            |                         |
|            |                         |
|            |