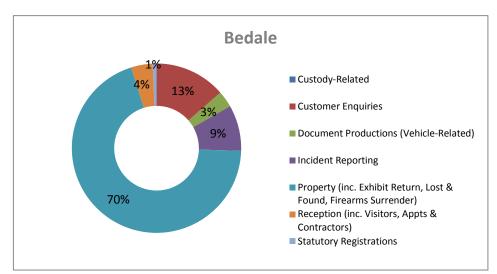

#### NOT PROTECTIVELY MARKED

#### APPENDIX D

## **Appendix D**

### Front Counter Service Requests (by Type) – 2014/15

## Hambleton, Richmondshire & HQ

















### APPENDIX D

# Front Counter Service Requests (by Type) - 2014/15

## **Harrogate & Craven**











# Front Counter Service Requests (by Type) – 2014/15

## York & Selby









#### APPENDIX D

## Front Counter Service Requests (by Type) – 2014/15

## Scarborough & Ryedale















|            | NOT PROTECTIVELY MARKED |
|------------|-------------------------|
| APPENDIX D |                         |
|            |                         |
|            |                         |
|            |                         |
|            |                         |
|            |                         |
|            |                         |
|            |                         |
|            |                         |
|            |