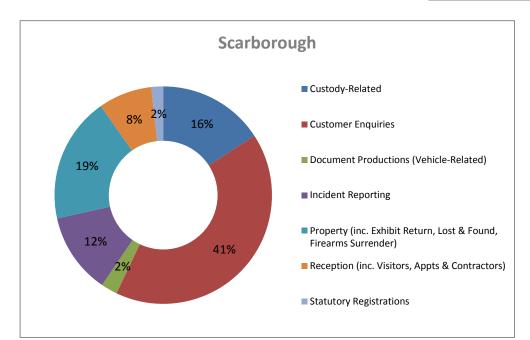

## Scarborough & Ryedale

|            | NOT PROTECTIVELY MARKED |
|------------|-------------------------|
| APPENDIX D |                         |
|            |                         |
|            |                         |
|            |                         |
|            |                         |
|            |                         |
|            |                         |
|            |                         |
|            |                         |
|            |                         |
|            |                         |
|            |                         |
|            |                         |
|            |                         |
|            |                         |
|            |                         |
|            |                         |
|            |                         |
|            |                         |
|            |                         |
|            |                         |
|            |                         |
|            |                         |
|            |                         |
|            |                         |
|            | NOT PROTECTIVELY MARKED |