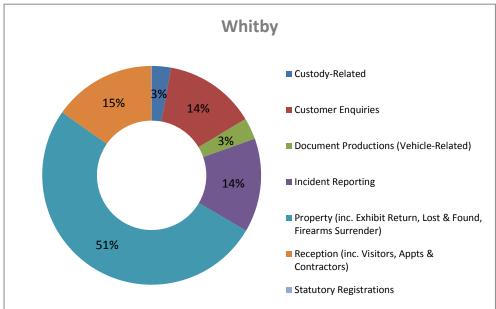

#### NOT PROTECTIVELY MARKED

#### APPENDIX D

## **Appendix D**

### Front Counter Service Requests (by Type) – 2014/15

## Hambleton, Richmondshire & HQ

















### APPENDIX D

# Front Counter Service Requests (by Type) - 2014/15

## **Harrogate & Craven**











# Front Counter Service Requests (by Type) – 2014/15

## York & Selby









#### APPENDIX D

## Front Counter Service Requests (by Type) – 2014/15

## Scarborough & Ryedale















|            | NOT PROTECTIVELY MARKED |
|------------|-------------------------|
| APPENDIX D |                         |
|            |                         |
|            |                         |
|            |                         |
|            |                         |
|            |                         |
|            |                         |
|            |                         |
|            |                         |
|            |                         |
|            |                         |
|            |                         |
|            |                         |
|            |                         |
|            |                         |
|            |                         |
|            |                         |
|