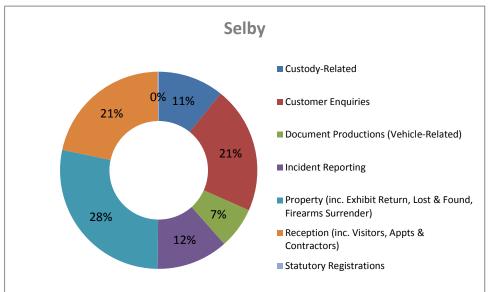

#### NOT PROTECTIVELY MARKED

#### APPENDIX D

## **Appendix D**

### Front Counter Service Requests (by Type) – 2014/15

## Hambleton, Richmondshire & HQ

















### APPENDIX D

# Front Counter Service Requests (by Type) - 2014/15

## **Harrogate & Craven**











# Front Counter Service Requests (by Type) – 2014/15

## York & Selby









#### APPENDIX D

## Front Counter Service Requests (by Type) – 2014/15

## Scarborough & Ryedale















|            | NOT PROTECTIVELY MARKED |
|------------|-------------------------|
| APPENDIX D |                         |
|            |                         |
|            |                         |
|            |                         |
|            |                         |
|            |                         |
|            |                         |
|            |                         |
|            |                         |
|            |                         |
|            |                         |
|            |                         |
|            |                         |
|            |                         |
|            |