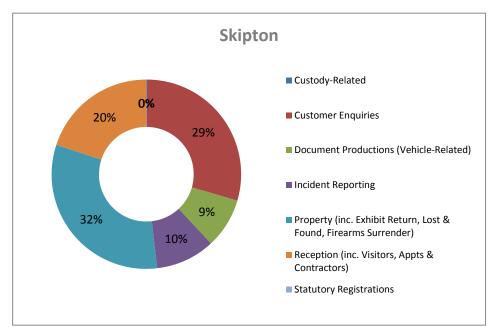

#### NOT PROTECTIVELY MARKED

#### APPENDIX D

## **Appendix D**

### Front Counter Service Requests (by Type) – 2014/15

## Hambleton, Richmondshire & HQ

















### APPENDIX D

# Front Counter Service Requests (by Type) - 2014/15

## **Harrogate & Craven**











# Front Counter Service Requests (by Type) – 2014/15

## York & Selby









#### APPENDIX D

## Front Counter Service Requests (by Type) – 2014/15

## Scarborough & Ryedale















|            | NOT PROTECTIVELY MARKED |
|------------|-------------------------|
| APPENDIX D |                         |
|            |                         |
|            |                         |
|            |                         |
|            |                         |
|            |                         |
|            |                         |
|            |                         |
|            |                         |
|            |                         |
|            |                         |
|            |                         |
|            |