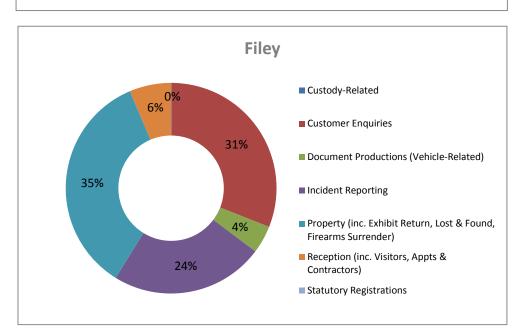

## Scarborough & Ryedale

|            | NOT PROTECTIVELY MARKED |
|------------|-------------------------|
| APPENDIX D |                         |
|            |                         |
|            |                         |
|            |                         |
|            |                         |
|            |                         |
|            |                         |
|            |                         |
|            |                         |
|            |                         |
|            |                         |
|            |                         |
|            |                         |
|            |                         |
|            |                         |
|            |                         |
|            |                         |
|            |                         |
|            |                         |
|            |                         |
|            |                         |
|            |                         |
|            |                         |
|            |                         |
|            |                         |
|            | NOT PROTECTIVELY MARKED |