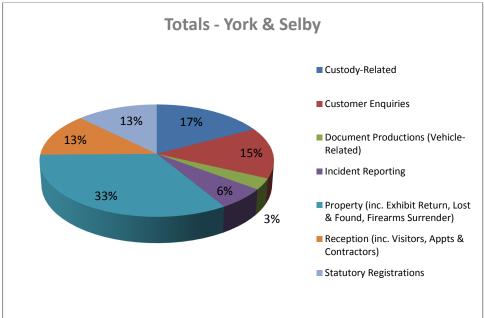

#### NOT PROTECTIVELY MARKED

#### APPENDIX D

## **Appendix D**

### Front Counter Service Requests (by Type) – 2014/15

## Hambleton, Richmondshire & HQ

















### APPENDIX D

# Front Counter Service Requests (by Type) - 2014/15

## **Harrogate & Craven**











# Front Counter Service Requests (by Type) – 2014/15

## York & Selby









#### APPENDIX D

## Front Counter Service Requests (by Type) – 2014/15

## Scarborough & Ryedale















|            | NOT PROTECTIVELY MARKED |
|------------|-------------------------|
| APPENDIX D |                         |
|            |                         |
|            |                         |
|            |                         |
|            |                         |
|            |                         |
|            |                         |
|            |                         |
|            |                         |
|            |                         |
|            |                         |
|            |                         |
|            |                         |
|            |                         |
|            |