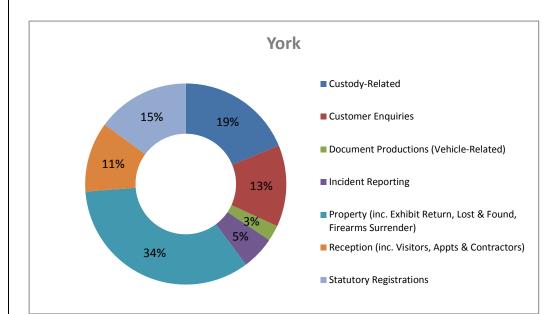

#### NOT PROTECTIVELY MARKED

#### APPENDIX D

## **Appendix D**

### Front Counter Service Requests (by Type) – 2014/15

## Hambleton, Richmondshire & HQ

















### APPENDIX D

# Front Counter Service Requests (by Type) - 2014/15

## **Harrogate & Craven**











# Front Counter Service Requests (by Type) – 2014/15

## York & Selby









#### APPENDIX D

## Front Counter Service Requests (by Type) – 2014/15

## Scarborough & Ryedale















|            | NOT PROTECTIVELY MARKED |
|------------|-------------------------|
| APPENDIX D |                         |
|            |                         |
|            |                         |
|            |                         |
|            |                         |
|            |                         |
|            |                         |
|            |                         |
|            |                         |
|            |                         |
|            |                         |
|            |                         |
|            |                         |
|            |                         |
|            |