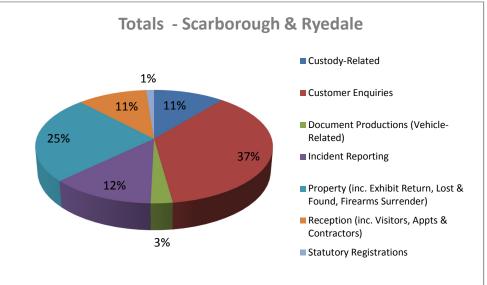

## Scarborough & Ryedale

|            | NOT PROTECTIVELY MARKED |
|------------|-------------------------|
| APPENDIX D |                         |
|            |                         |
|            |                         |
|            |                         |
|            |                         |
|            |                         |
|            |                         |
|            |                         |
|            |                         |
|            |                         |
|            |                         |
|            |                         |
|            |                         |
|            |                         |
|            |                         |
|            |                         |
|            |                         |
|            |                         |
|            |                         |
|            |                         |
|            |                         |
|            |                         |
|            |                         |
|            |                         |
|            |                         |
|            | NOT PROTECTIVELY MARKED |